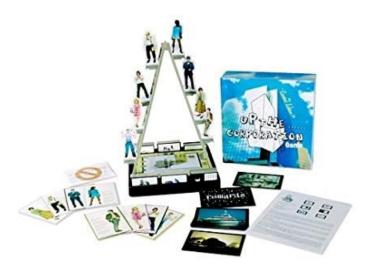

## Up The.....Corporation Game Description: The party game Up

**The.....Corporation Game** was designed to take an irreverent look at the corporate office environment. Everyone who has ever worked in an office will recognize the "employees" in this game, as they will have met their counterparts.

The situations presented are actual experiences with incompetent management, office politics, corporate rules, unending meetings, nepotism, discrimination and dysfunctional office workers.

However, don't get the wrong idea, this game isn't work! IT'S FUN!!! You can vent all of your frustrations and laugh at just how ridiculous the corporate environment has become.

Once a player has won a pre-determined number of *Description* cards, that player wins.

Source: <u>https://boardgamegeek.com/boardgame/21871/corporation</u>